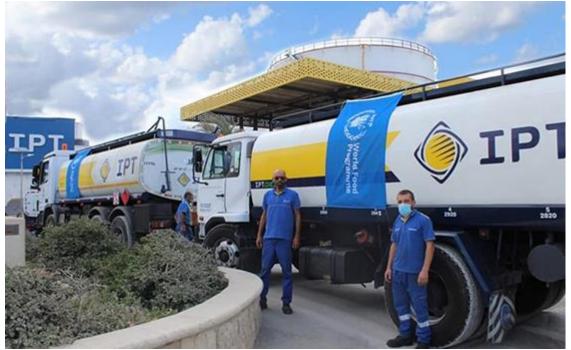

## UN WFP Partners Up with IPT to Deliver Fuel to Critical Healthcare Institutions

Once more, IPT proves its resilience and trustworthiness in crisis management. The World Food Program (WFP), the global United Nations humanitarian lead on logistics, chose IPT as a local partner to implement a long-term emergency plan to supply fuel for health, water and sanitation services in all regions, in collaboration with the several United Nations agencies as well. <u>Read More</u>